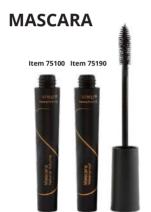

ke your look brighter and deeper, creating endless light and magical effects. Structure with a touch of cream and velvety, it adheres perfectly to the skin giving a long lasting effect.

# CHOOSE YOUR LANGUAGE



CHOOSE YOUR

LANGUAGE

01 COD: 75070 02 COD: 75071



COD: 75082

### **HD SHADOW**



Eye shadow with an ultra-metallic and iridescent finish, is a wonderful ally to give to the face to make a touch of light. The color tones that can be created are different, from matt to extremely pearlescent. Can be used with water.



COD: 75111

COD: 75110





COD: 75115







### **EYE PENCIL & LIP PENCIL**

Very high formulation with natural elastomers, make these sliding pencils, resistant to temperatures and long life, they can be used as lipsticks if heated.



CHOOSE YOUR LANGUAGE





#### NATURAL VOLUME

Completely natural mascara based on waxes and plant extracts. Extravolume effect without gluing lashes, easy to remove and nourishing for hair bulbs.

#### WATERPROOF

Mascara formulation with natural resins, suitable for the most demanding people, ideal for use at the sea or swimming pool.

CHOOSE YOUR LANGUAGE



### **MATT LIP**



Lipsticks with vitamins, moisturizing solutions in 4 opaque colors with long lasting effect.



02

COD: 75091



CHOOSE YOUR LANGUAGE



### **EXTREME LIP WATERPROOF**



The revolution of the lip color, indelible formulation in liquid cream, ideal for those who do not want to touch up the lipstick during the day and always feeling tidy. The product is waterproof and liposoluble.

**CHOOSE YOUR** LANGUAGE



| A | 7 |  |
|---|---|--|
|