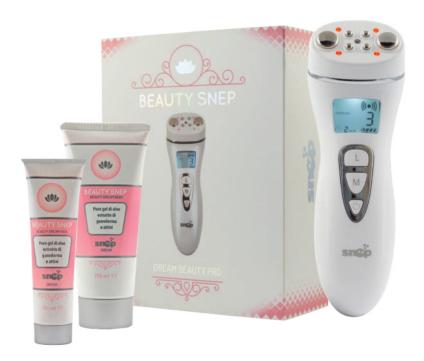

### **BEAUTY DREAM PRO**

This beauty care device use the radio frequency (RF) thermal technology for high thermal skin care, combined with EMS to treat facial muscles. It features 4 RF emission heads, which produce RF waves at one million vibrations per second, as well as an EMS emission head for alternating low frequency electric current. Heat treatment and muscle stimulation can be performed simultaneously. The temperature of the device (thermostat) is used to measure the temperature, protecting the skin and ensuring a feeling of light heat with temperatures that remain around 40  $^{\circ}$  C.

Item 75200K

CHOOSE YOUR LANGUAGE