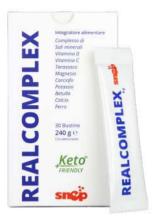

### **REALCOMPLEX**

# CHOOSE YOUR LANGUAGE

Item 00122K-Sachets

Item 00134-Tablets

Realcomplex is a dietary supplement of minerals (magnesium, potassium, calcium, iron), vitamins C and D, with dandelion extracts, Birch and Artichoke.