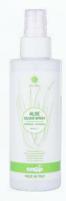

### **ALOE SILVER SPRAY**

# CHOOSE YOUR LANGUAGE

Item 71033

Spray created with ganoderma, a mushroom with precious antioxidant, soothing and antiaging qualities with organic aloe juice and chamomile extract, moisturizing and refreshing, the skin will appear full of well-being. Ideal for all kinds of skin, even the most delicate.