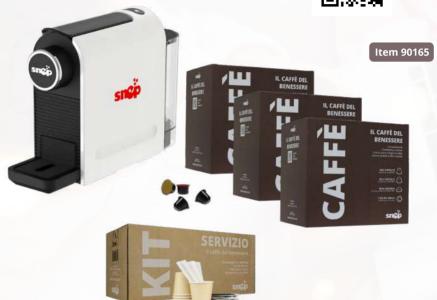

# KIT PROMO: CAFFÈ ESPRESSO, CAPSULA NESPRESSO

CHOOSE YOUR LANGUAGE

By buying this promotional package, with only 20 € you can receive the Espresso machine, which becomes your property without any obligation of monthly purchases.

In fact, with the purchase of 3 boxes of coffee capsules with the precious Ganoderma lucidum extract you can receive the "1ESPRESSO" espresso machine shown in the picture. Brand new coffee machine with a two year warranty

- 3 boxes with 75 capsules each of Coffee with Ganoderma
- Snep espresso machines "2ESPRESSO"