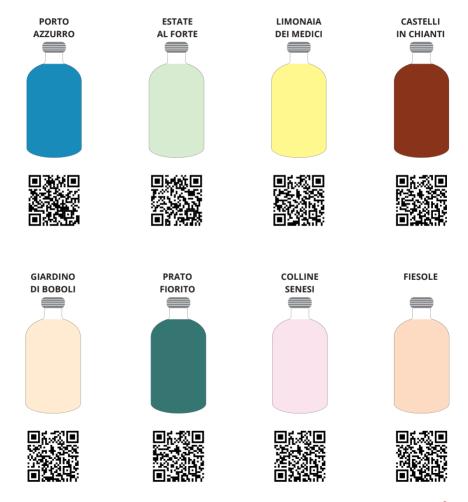

### CHOOSE YOUR LANGUAGE

Item 00163

Food supplement of alkalizing mineral salts (Calcium carbonate, Sodium bicarbonate and Magnesium hydroxide) that can be useful in all cases of increased need or reduced intake of these nutrients.

#### **REISHI**

### CHOOSE YOUR LANGUAGE

90 Capsule - Item 00130

200 Capsule - Item 00139

Food supplement based on Ganoderma lucidum which stimulates body  $\acute{}$  s natural defence system.