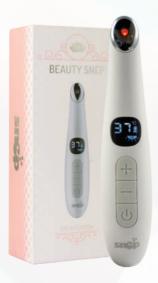

### **BEAUTY DREAM PRO**

This beauty care device use the radio frequency (RF) thermal technology for high thermal skin care, combined with EMS to treat facial muscles. It features 4 RF emission heads, which produce RF waves at one million vibrations per second, as well as an EMS emission head for alternating low frequency electric current. Heat treatment and muscle stimulation can be performed simultaneously. The temperature of the device (thermostat) is used to measure the temperature, protecting the skin and ensuring a feeling of light heat with temperatures that remain around 40  $^{\circ}$  C.

Item 75200K

CHOOSE YOUR LANGUAGE