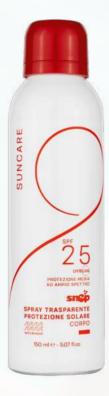

# CHOOSE YOUR LANGUAGE

Item 00140

Snep Krill is a food supplement of pure krill oil, which supplies omeg fatty acids in phospholipidic form.

#### **L&Z - LATTOFERRINA & ZINCO**

# CHOOSE YOUR LANGUAGE

Item 00356

Food supplement based on lactoferrin and zinc.

Zinc contributes to normal functioning of immune system and protects stress against oxidative stress.

#### **VITAMINA C**