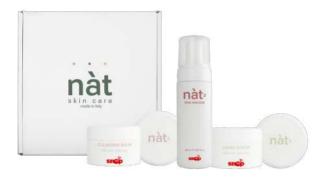

### **NAT-BOX**

CHOOSE YOUR LANGUAGE

NAT BOX, the best of Korean Skincare Made in Italy in a precious box! It includes the three products from the Nat Line, crucial for effectively completing all the steps of double cleansing.

Item 71053

# **NAT 1 - CLEANSING BALM**

CHOOSE YOUR LANGUAGE

Item 71090

Gentle cleansing balm, formulated with precious nourishing oils, removes makeup, cleanses, and purifies the skin. Used in the first phase of double cleansing (balm + foam), it removes makeup, impurities, and excess sebum by affinity without drying or greasing the skin. It protects and restores the natural hydro-lipid barrier, leaving the skin clean, hydrated, and soft.

# **NAT 2 - PINK MOUSSE**

CHOOSE YOUR LANGUAGE

Foaming cleanser with a soft and creamy texture, enriched with Aloe vera and Chamomile extract. It cleanses and gently removes the last traces of makeup, impurities, and excess sebum from the face and eyes, leaving the skin clean, hydrated, and soft.

Item 71091

# **NAT 3 - CANDY SCRUB**

CHOOSE YOUR LANGUAGE

The facial scrub with white sugar and Aloe Vera is a gentle exfoliating treatment that gives the skin a new radiance and restores the natural hydro-lipid balance of the epidermis.

Item 71092