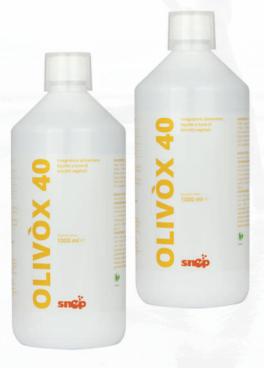

Epilobium herb promotes: regularity of intestinal transit; function of prostate.

Pumpkin seed promotes: drain of body fluids; Function of urinary tract and prostate.

**OLIVOX** 

Item 00170- x2 -1000ml

Item 00312- x6 -1000ml

Item 00313- x2 -Capsules

Item 00314- x6 -Capsules

Food supplement based on titrated extracts of Olive, Artichoke and Tamarind.

- Olive: metabolism of carbohydrates and lipids; normal blood circulation; regularity of blood pressure; antioxidant
- Artichoke: digestive function; liver function; intestinal gas elimination; purifying functions of the organism; lipid metabolism; antioxidant
- Tamarind: regularity of intestinal transit; normal volume and consistency of stool.

#### **OLIVOX 40**

Item 00316- x2 -1000ml

Item 00317- x6 -1000ml

# CHOOSE YOUR LANGUAGE

Bitter drink made from extracts of plants such as:

- Rosemary: Digestive function. Liver function. Regular gastrointestinal motility and elimination of gas. Antioxidant. Regular functionality of the cardiovascular system.
- Olive Tree: Metabolism of carbohydrates and lipids; normal blood circulation; regularises arterial tension; antioxidant.
- Tumeric

# CHOOSE YOUR LANGUAGE

Item 00322

Food supplement based on titrated extracts of Olive.

Olive: carbohydrate and lipid metabolism; normal blood circulation; regularity of pressure blood; antioxidant.