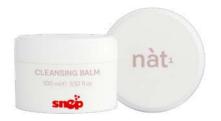

# **NAT 1 - CLEANSING BALM**

CHOOSE YOUR LANGUAGE

Item 71090

Gentle cleansing balm, formulated with precious nourishing oils, removes makeup, cleanses, and purifies the skin. Used in the first phase of double cleansing (balm + foam), it removes makeup, impurities, and excess sebum by affinity without drying or greasing the skin. It protects and restores the natural hydro-lipid barrier, leaving the skin clean, hydrated, and soft.