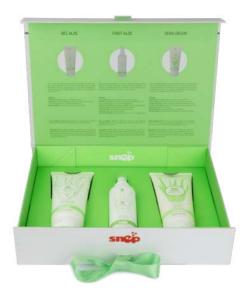

esthetic, draining and anti-edema effect. Particularly suitable for varicose veins, it improves blood circulation.

Oil characterized by a marked antiinflammatory, analgesic and toning action on the tissues. The high concentration of Arnica Montana and Devil's Claw make it particularly suitable for bruises, sprains, neck and muscle pain. Ideal to relax the muscles after intense physical activity.

### **TOP FINGER**



# CHOOSE YOUR LANGUAGE



Item 7100

Product based on Tea Tree oil, Jojoba and Neem, ideal for the treatment of weak, thin or flaked nails. Used frequently can fights the mycosis of nails hands and feet. Its formula, enriched by the Argan and Rosa mosqueta oils, has a moisturizing and nourishing action on the skin, preventing the formation of cuticles.



#### **ALOE BOX**



CHOOSE YOUR LANGUAGE



Item 71038X

### **GEL ALOE**





CHOOSE YOUR LANGUAGE



Item 75010

The aloe gel is an excellent moisturizer for skin and hair.

Thanks to the vitamins and trace elements content, the aloe vera gel has nourishing action, it stimulates the growth of fibroblasts and the synthesis of collagen and hyaluronic acid; moreover, it creates a thin protective film on the epidermis, protecting it from weathering and pollution.

# ALOE

### **ALOE SILVER SPRAY**





# CHOOSE YOUR LANGUAGE



Item 71033

Spray created with ganoderma, a mushroom with precious antioxidant, soothing and antiaging qualities with organic aloe juice and chamomile extract, moisturizing and refreshing, the skin will appear full of well-being. Ideal for all kinds of skin, even the most delicate.

##