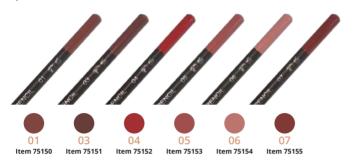

ades of color vibration make your look brighter and deeper, creating endless light and magical effects. Structure with a touch of cream and velvety, it adheres perfectly to the skin giving a long lasting effect.

# CHOOSE YOUR LANGUAGE



CHOOSE YOUR

LANGUAGE

01 COD: 75070 02 COD: 75071



COD: 75082

### **HD SHADOW**



Eye shadow with an ultra-metallic and iridescent finish, is a wonderful ally to give to the face to make a touch of light. The color tones that can be created are different, from matt to extremely pearlescent. Can be used with water.



COD: 75111

COD: 75110





COD: 75115







### **EYE PENCIL & LIP PENCIL**

Very high formulation with natural elastomers, make these sliding pencils, resistant to temperatures and long life, they can be used as lipsticks if heated.



CHOOSE YOUR LANGUAGE





#### NATURAL VOLUME

Completely natural mascara based on waxes and plant extracts. Extravolume effect without gluing lashes, easy to remove and nourishing for hair bulbs.

#### WATERPROOF

Mascara formulation with natural resins, suitable for the most demanding people, ideal for use at the sea or swimming pool.

CHOOSE YOUR LANGUAGE



### **MATT LIP**



Lipsticks with vitamins, moisturizing solutions in 4 opaque colors with long lasting effect.



02

COD: 75091



CHOOSE YOUR LANGUAGE



### **EXTREME LIP WATERPROOF**



The revolution of the lip color, indelible formulation in liquid cream, ideal for those who do not want to touch up the lipstick during the day and always feeling tidy. The product is waterproof and liposoluble.

**CHOOSE YOUR** LANGUAGE



|