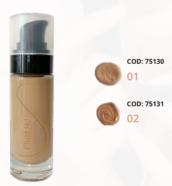

immer cream with a delicate formula on the skin which create a unique and sophisticated finish to the makeup.

The natural effect is improved by points of light which embellishes the face and the neckline. hiding the shadows and stains.

**CHOOSE YOUR** LANGUAGE



### **COVER 5K**



All in one step, this handy lightweight, high-coverage concealer hides and minimises bags under the eyes, dark circles, fine lines, discolouration and imperfections.



02



**CHOOSE YOUR LANGUAGE** 



#### PRO-DUAL FOUNDATION



Compact found to be used especially for oily skin, use it wet with water or dry to modulate the desired results. Opaque and fine if applied dry or more opaque if wet. Always light and impalpable.

CHOOSE YOUR LANGUAGE



COD: 75060

COD: 75061 02

COD: 75062

03

### **FLUID HD**



The top of the range of funds is the greatest performance you can ask for a foundation. Suitable for all skin types but perfect for over 35, contains a high percentage of hyaluronic acid, therefore allows a perfect lifting effect.

CHOOSE YOUR LANGUAGE



### **GET READY**



GET READY practical matting tissues able to absorb the excess of oil and counteract the skin shiny effect. Just give a little dab on areas tending to shine.

Pack of 50 sheets in elegant container with mirror.

Item 75138

CHOOSE YOUR LANGUAGE







#### **MAGIC TOWEL**



10 travel pressed wet wipes. Compact, practical and soft, Magic Towel wet wipes are the perfect complement to your dynamic life. Slowly pour water over the coin. The towel will begin to expand as it absorbs the water.

Item 90103

CHOOSE YOUR LAN