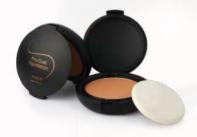

### BIOSTIMULATIVE DAY FACE CREAM

CHOOSE YOUR LANGUAGE

Item 00147

Daytime Biostimulative Face Cream is a moisturizing day cream illuminating, soft texture, of quickly absorption, excellent as a makeup base. Enriched with Ganoderma Lucidum extract, Vitamin E, Hyaluronic acid and Luminescine lightening vegetal extract, it ensures a balanced moisture level on all skin types and gives exceptional brightness. The quality of raw materials and of formulation make this product extremely delicate and well tolerated even by the most sensitive skins. Perfect for neck and décolleté.

# **ANTI-AGING SERUM - FACE AND DECOLLETE**

CHOOSE YOUR LANGUAGE

Item 00149

Anti-aging face serum\* containing extract of Ganoderma lucidum, hyaluronic acid, gluconolactone and luminescine, is a powerful antiaging treatment, specifically formulated to soften the lines and the creases of expression that appears with facial movements, such as the deepest wrinkles of the forehead, eye outline, and the thin lines of the lips outline. Already from the first application, (thanks to its illuminating effect) these imperfections will appear instantly smoothed, the skin younger, suppler and brighter.